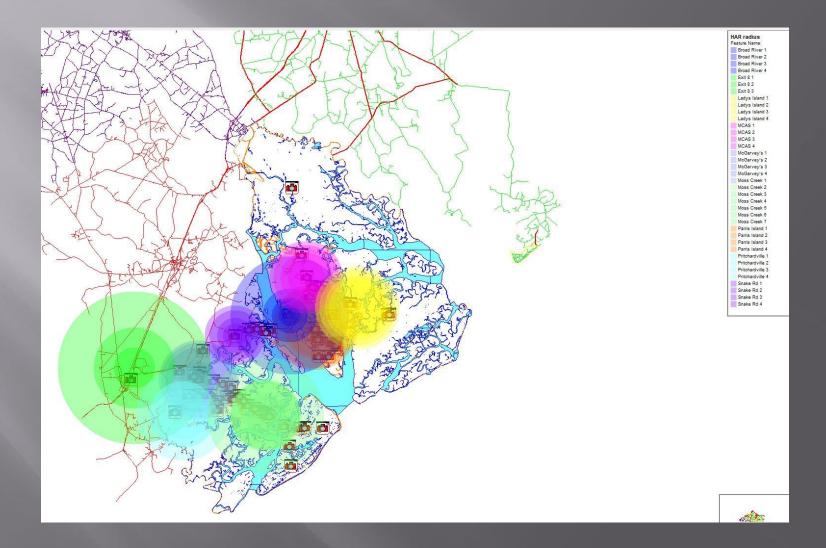

Beaufort County Sheriff's Office Communications Center

#### Capital Project Sales Tax Commission Equipment Requests

#### by Sheriff PJ Tanner and staff February 23, 2016





#### THE FIRST TO RESPOND THE LAST TO GO HOME



#### Dispatch, Traffic Management and Aviation Equipment

## Presented By Lieutenant Colonel Baxley

#### **Traffic Management Division**

85 Cameras (US 21, SC 170, US 278, Bluffton Parkway)
9 Highway Advisory Radios
25 Flashing Beacons

## TMC Camera Locations-Requesting 2 & Digital system



# Highway Advisory Radio-Requesting 2



HAR Coverage



## **TMC Coordination**



## TMC: Winter Weather Coordination



# Sun City North Growth



## Sun City South



# **Old-town Bluffton Growth**



# **AVIATION SUPPORT UNIT**

#### **BCSO** Aviation Support Unit



#### Illegal Dumping







# Dispatch Radio & Consoles 6 Dispatch Work Stations-\$22,300 6 MCC 7100 Mobile Radio consoles/software \$190,000