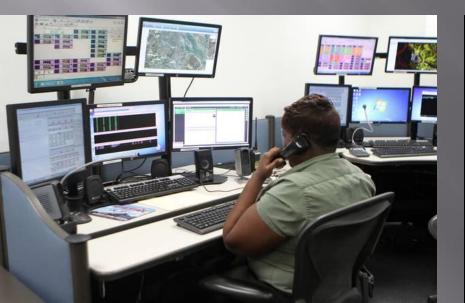

Beaufort County Sheriff's Office Communications Center

# Dispatch Radio & Consoles 6 Dispatch Work Stations-\$22,300 6 MCC 7100 Mobile Radio consoles/software \$190,000