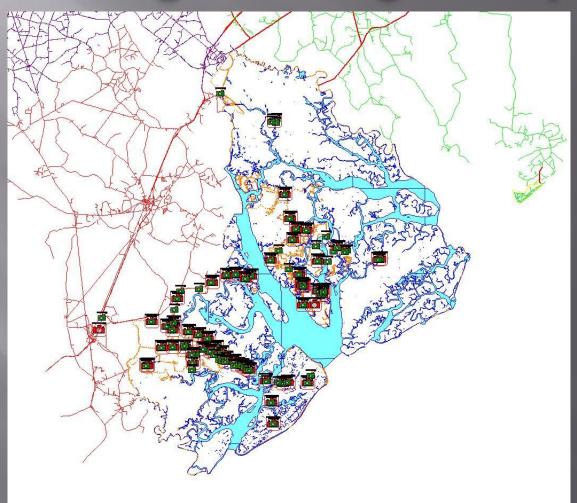

#### **Traffic Management Division**

85 Cameras (US 21, SC 170, US 278, Bluffton Parkway)
9 Highway Advisory Radios
25 Flashing Beacons

## TMC Camera Locations-Requesting 2 & Digital system