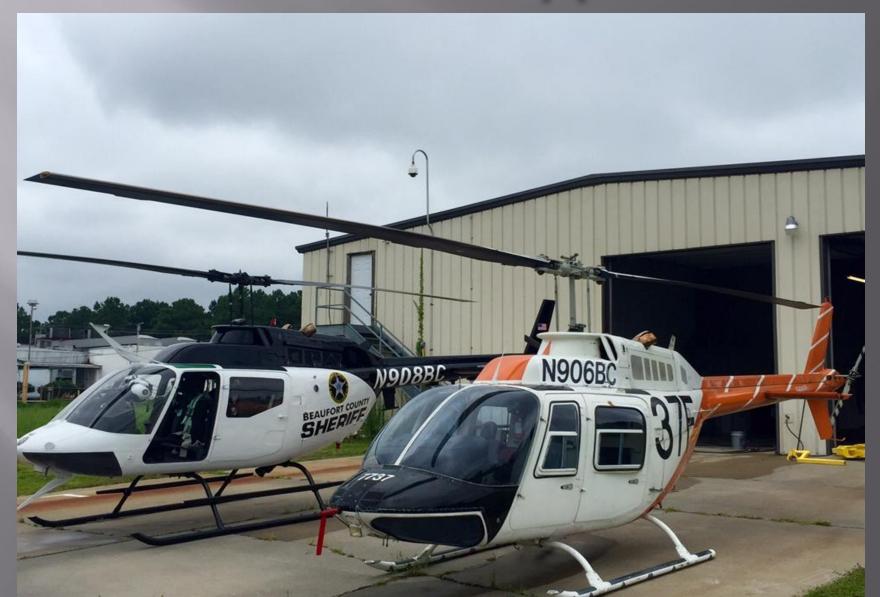

Beaufort County Sheriff's Office Communications Center

#### Capital Project Sales Tax Commission Equipment Requests

#### by Sheriff PJ Tanner and staff February 23, 2016





#### THE FIRST TO RESPOND THE LAST TO GO HOME



#### Dispatch, Traffic Management and Aviation Equipment

## Presented By Lieutenant Colonel Baxley

#### **Traffic Management Division**

85 Cameras (US 21, SC 170, US 278, Bluffton Parkway)
9 Highway Advisory Radios
25 Flashing Beacons

## TMC Camera Locations-Requesting 2 & Digital system



# Highway Advisory Radio-Requesting 2



HAR Coverage



## **TMC Coordination**



## TMC: Winter Weather Coordination



# Sun City North Growth



## Sun City South



# **Old-town Bluffton Growth**



# **AVIATION SUPPORT UNIT**

#### **BCSO** Aviation Support Unit



#### Illegal Dumping







# Dispatch Radio & Consoles 6 Dispatch Work Stations-\$22,300 6 MCC 7100 Mobile Radio consoles/software \$190,000