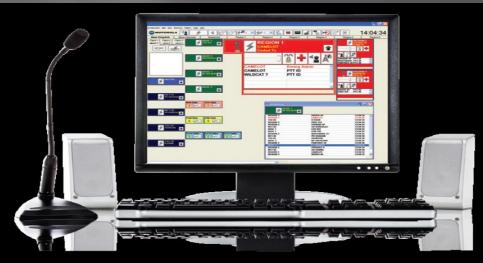

# Dispatch Radio & Consoles 6 Dispatch Work Stations-\$22,300 6 MCC 7100 Mobile Radio consoles/software \$190,000