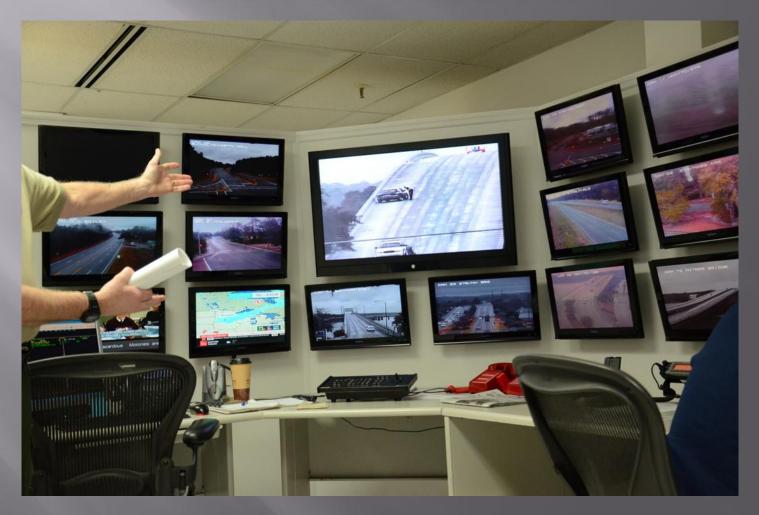

Beaufort County Sheriff's Office Communications Center

#### Capital Project Sales Tax Commission Equipment Requests

#### by Sheriff PJ Tanner and staff February 23, 2016





#### THE FIRST TO RESPOND THE LAST TO GO HOME



#### Dispatch, Traffic Management and Aviation Equipment

## Presented By Lieutenant Colonel Baxley

#### **Traffic Management Division**

85 Cameras (US 21, SC 170, US 278, Bluffton Parkway)
9 Highway Advisory Radios
25 Flashing Beacons

## TMC Camera Locations-Requesting 2 & Digital system



# Highway Advisory Radio-Requesting 2



HAR Coverage



## **TMC Coordination**



## TMC: Winter Weather Coordination



# Sun City North Growth



## Sun City South



# **Old-town Bluffton Growth**



# **AVIATION SUPPORT UNIT**

#### **BCSO** Aviation Support Unit



#### Illegal Dumping







# Dispatch Radio & Consoles 6 Dispatch Work Stations-\$22,300 6 MCC 7100 Mobile Radio consoles/software \$190,000